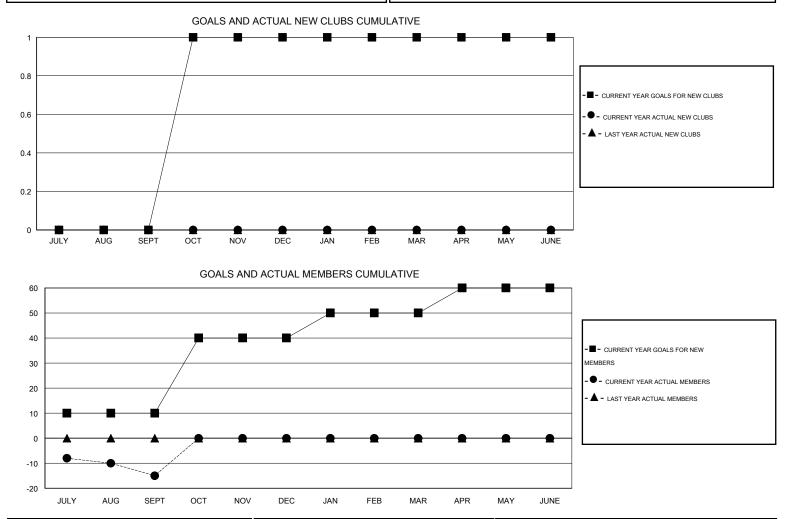

## LOCATION NORTH CAROLINA

 $\mathsf{GMT} \; \mathsf{CA} \; 1$ 

| Clubs         |                  |                                             |                  |                  | Members       |                    |                                     |                    |                  |
|---------------|------------------|---------------------------------------------|------------------|------------------|---------------|--------------------|-------------------------------------|--------------------|------------------|
|               | RESU             | RESULTS FOR 2015-2016 RESULTS FOR 2015-2016 |                  |                  |               |                    |                                     |                    |                  |
| QUARTER       | NEW CLUB<br>GOAL | NEW CLUBS                                   | DROPPED<br>CLUBS | NET<br>GAIN/LOSS | QUARTER       | NEW MEMBER<br>GOAL | CHARTER AND<br>NEW MEMBERS<br>ADDED | DROPPED<br>MEMBERS | NET<br>GAIN/LOSS |
| JULY/AUG/SEPT | 0                | 0                                           | 1                | -1               | JULY/AUG/SEPT | 10                 | 24                                  | 39                 | -15              |
| OCT/NOV/DEC   | 1                | 0                                           | 0                | 0                | OCT/NOV/DEC   | 30                 | 0                                   | 0                  | 0                |
| JAN/FEB/MAR   | 0                | 0                                           | 0                | 0                | JAN/FEB/MAR   | 10                 | 0                                   | 0                  | 0                |
| APR/MAY/JUNE  | 0                | 0                                           | 0                | 0                | APR/MAY/JUNE  | 10                 | 0                                   | 0                  | 0                |